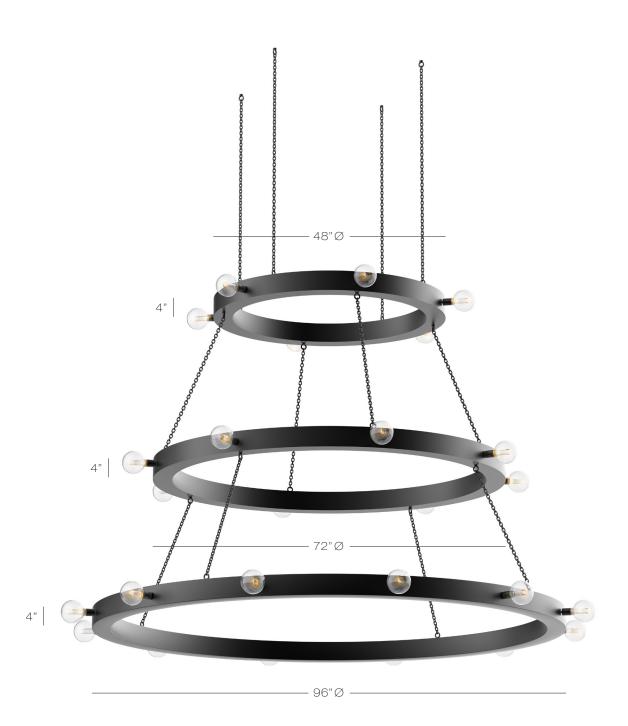

## Hat Trick

3 Rings with metal chains.

All ftinishes are custom: Black, Brushed Brass, Bronze, Gold, Silver, Satin Nickel and White.

(8') 96" Ø Lower Ring, (6') 72" Ø Middle Ring and (4') 48" Ø Upper Ring.

Pictured with Penny Lane G125 Lamp (https://tinyurl.com/G125Lamp)

E26 Socket. Lamp not included.

Dimming options based on lamp selection.

| D: C: D II      | <b>864</b> 8,6,4 | ' Ø Rings |
|-----------------|------------------|-----------|
| Rings Size Bulb | Rings Size       | Bulb      |